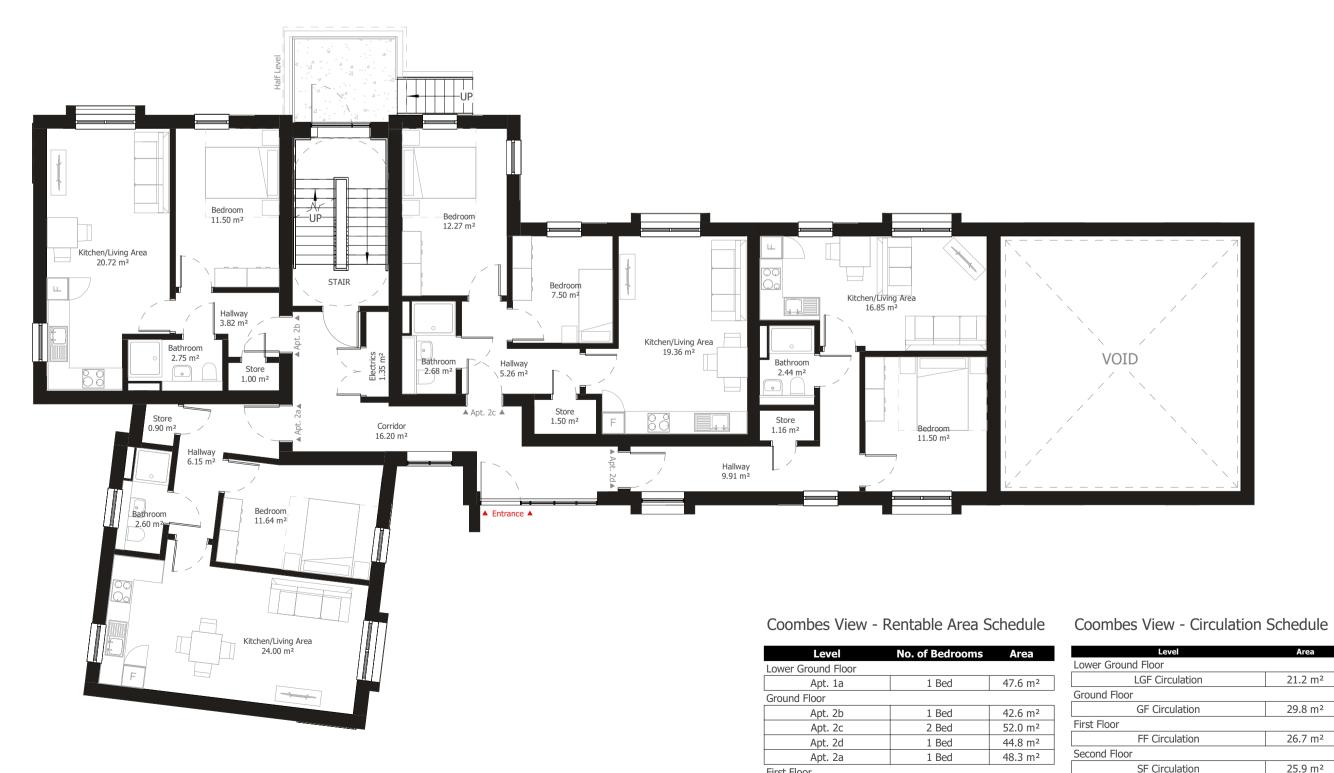

First Floor Plan
1:100

Ground Floor Plan
1:100

Apt. 2a

Apt. 3e

Apt. 3d Apt. 3c Apt. 3b

Apt. 3a

Apt. 4b

1 Bed 43.0 m<sup>2</sup>
1 Bed 48.3 m<sup>2</sup>
2 Bed 52.0 m<sup>2</sup>
1 Bed 42.6 m<sup>2</sup>
1 Bed 48.3 m<sup>2</sup>

1 Bed 48.3 m<sup>2</sup> 2 Bed 52.0 m<sup>2</sup> 570.0 m<sup>2</sup>

First Floor

Second Floor

7 05/08/2022 Ammendment to apt. areas following Jigsaw review and subsequent partial redesign
6 03/08/2022 Updated Schedule Information
5 06/05/2022 Plan/Elevation Upgrades
4 22/04/2022 Floor Plan Amendments
3 11/04/2022 Block 1 Moved 1.35m East, Frosted Glazing added to Western Facade.
2 29/03/2022 Loss of 2nd Storey to Blocks 1 & 2, Height Reduction of Internal Floors and New Apts to North of Site. **Drawing Number** DR-200-01 Proposed Overview Plans Coombes View Box Clever Consulting Ltd 21.2 m<sup>2</sup> 29.8 m<sup>2</sup> 26.7 m<sup>2</sup> 25.9 m<sup>2</sup> 103.6 m<sup>2</sup> SF Circulation Millson Group, Parsonage Chambers, 3 Parsonage, Manchester M3 2HW T: +44 [0]161 228 0558 www.millsongroup.co.uk