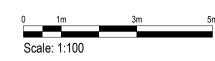

First Floor Plan
1:100

Ground Floor Plan
1:100

Apt. 2a

Apt. 3e

Apt. 3d Apt. 3c Apt. 3b

Apt. 3a

Apt. 4b

1 Bed 43.0 m<sup>2</sup>
1 Bed 48.3 m<sup>2</sup>
2 Bed 52.0 m<sup>2</sup>
1 Bed 42.6 m<sup>2</sup>
1 Bed 48.3 m<sup>2</sup>

1 Bed 48.3 m<sup>2</sup> 2 Bed 52.0 m<sup>2</sup> 570.0 m<sup>2</sup>

First Floor

Second Floor

7 05/08/2022 Ammendment to apt. areas following Jigsaw review and subsequent partial redesign
6 03/08/2022 Updated Schedule Information
5 06/05/2022 Plan/Elevation Upgrades
4 22/04/2022 Floor Plan Amendments
3 11/04/2022 Block 1 Moved 1.35m East, Frosted Glazing added to Western Facade.
2 29/03/2022 Loss of 2nd Storey to Blocks 1 & 2, Height Reduction of Internal Floors and New Apts to North of Site. **Drawing Number** DR-200-01 Proposed Overview Plans Coombes View Box Clever Consulting Ltd 21.2 m<sup>2</sup> 29.8 m<sup>2</sup> 26.7 m<sup>2</sup> 25.9 m<sup>2</sup> 103.6 m<sup>2</sup> SF Circulation Millson Group, Parsonage Chambers, 3 Parsonage, Manchester M3 2HW T: +44 [0]161 228 0558 www.millsongroup.co.uk