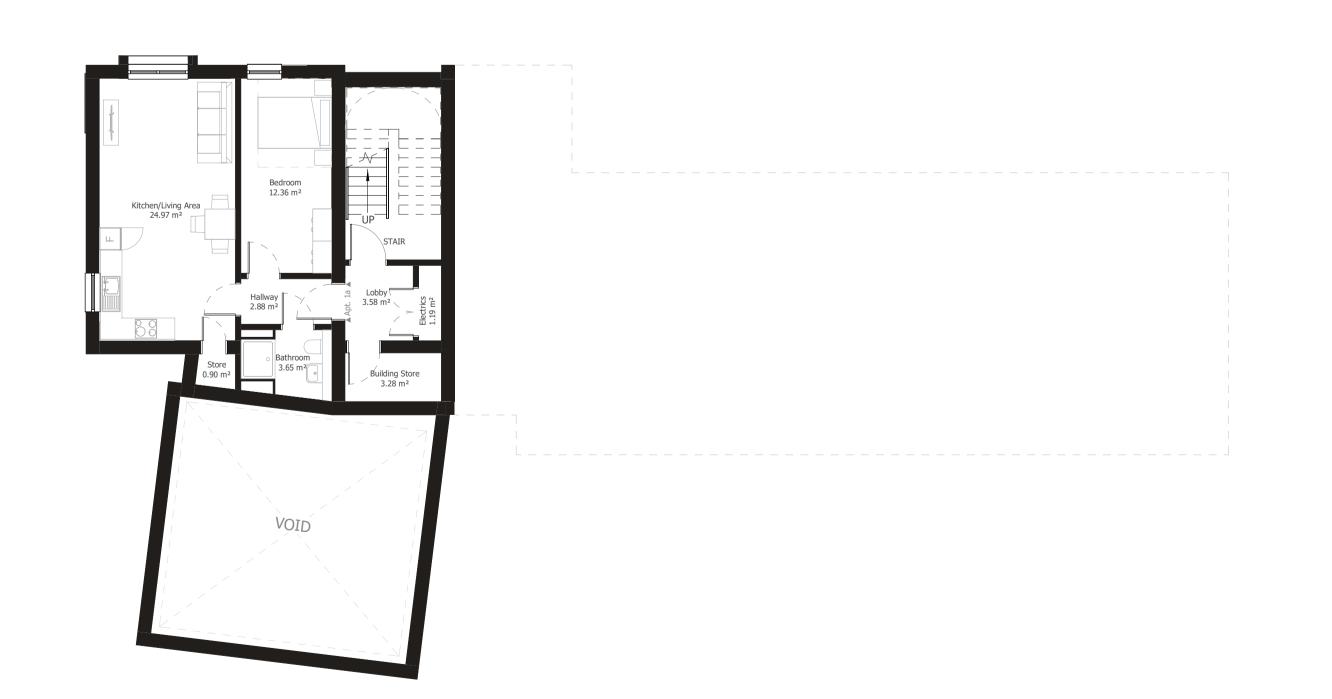

First Floor Plan
1:100

Ground Floor Plan
1:100

Apt. 2a

Apt. 3e

Apt. 3d Apt. 3c Apt. 3b

Apt. 3a

Apt. 4b

1 Bed 43.0 m<sup>2</sup>
1 Bed 48.3 m<sup>2</sup>
2 Bed 52.0 m<sup>2</sup>
1 Bed 42.6 m<sup>2</sup>
1 Bed 48.3 m<sup>2</sup>

1 Bed 48.3 m<sup>2</sup> 2 Bed 52.0 m<sup>2</sup> 570.0 m<sup>2</sup>

First Floor

Second Floor

7 05/08/2022 Ammendment to apt. areas following Jigsaw review and subsequent partial redesign
6 03/08/2022 Updated Schedule Information
5 06/05/2022 Plan/Elevation Upgrades
4 22/04/2022 Floor Plan Amendments
3 11/04/2022 Block 1 Moved 1.35m East, Frosted Glazing added to Western Facade.
2 29/03/2022 Loss of 2nd Storey to Blocks 1 & 2, Height Reduction of Internal Floors and New Apts to North of Site. **Drawing Number** DR-200-01 Proposed Overview Plans Coombes View Box Clever Consulting Ltd 21.2 m<sup>2</sup> 29.8 m<sup>2</sup> 26.7 m<sup>2</sup> 25.9 m<sup>2</sup> 103.6 m<sup>2</sup> SF Circulation Millson Group, Parsonage Chambers, 3 Parsonage, Manchester M3 2HW T: +44 [0]161 228 0558 www.millsongroup.co.uk